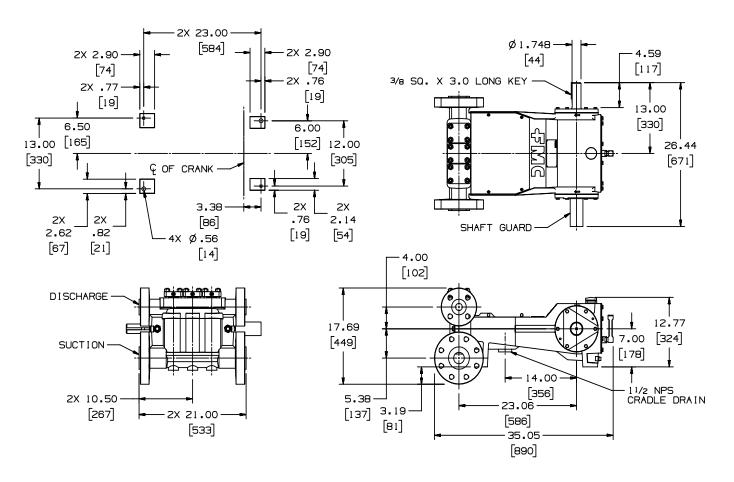

## Notes

- 1. Consult FMC for specific exceptions to API-674 and NACE standards.
- 2. Consult FMC for any application where inlet pressures will exceed 10% of rated discharge pressure.
- 3. Horsepower based on 90% mechanical efficiency. Actual application horsepower requirements can be calculated using the equation:
  - $BHP = (GPM \ X \ PSI) \div 1543$
- 4. Pump capacities shown are based on 100% volumetric efficiency.
- 5. Dimensions shown are for general sizing purposes and should not be used for construction.
- 6. FMC reserves the right to modify this information without prior notice.