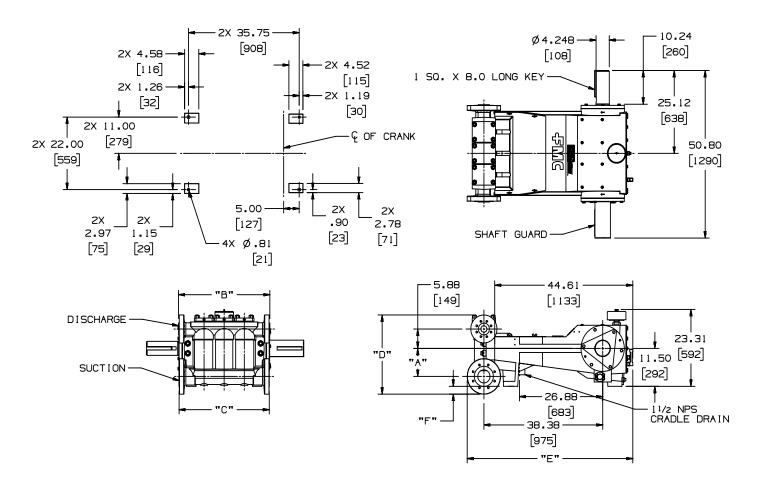

| Fluid    | Reference Dimensions (in) |                      |     |
|----------|---------------------------|----------------------|-----|
| Cylinder | Discharge                 | Suction              | Α   |
| Α        | 1.5" Class As Required    | 3" Class As Required | 8.5 |
| В        | 2" Class As required      | 4" Class As Required | 9.3 |

## **Notes**

- 1. Consult FMC for specific exceptions to API-674 and NACE standards.
- 2. Consult FMC for any application where inlet pressures will exceed 10% of rated discharge pressure.
- 3. Horsepower based on 90% mechanical efficiency. Actual application horsepower requirements can be calculated using the equation:

BHP = (GPM X PSI)  $\div$  1543

- 4. Pump capacities shown are based on 100% volumetric efficiency.
- 5. Dimensions shown are for general sizing purposes and should not be used for construction.
- FMC reserves the right to modify this information without prior notice.